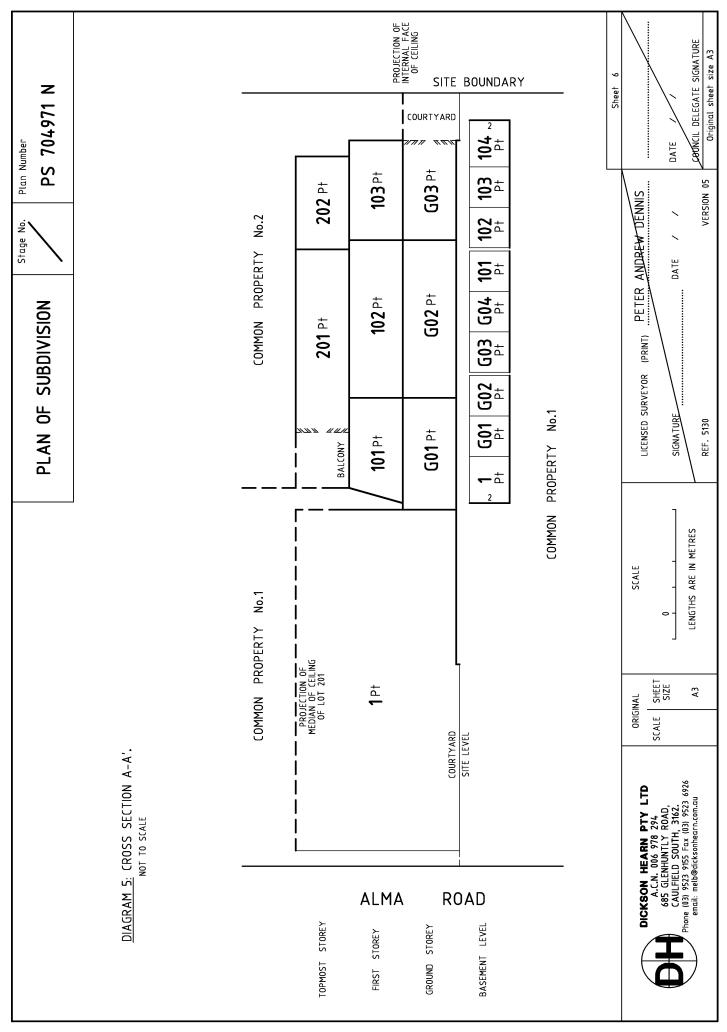

|                                                                                                                   |                                                                                                                                                      | BDIVISION                            | STAGE              | E NO                                                                                                                                                                                                                                                                                                                                                                                                                                                                                                     | LRS use only               | Plan Number |                                                 |              |  |
|-------------------------------------------------------------------------------------------------------------------|------------------------------------------------------------------------------------------------------------------------------------------------------|--------------------------------------|--------------------|----------------------------------------------------------------------------------------------------------------------------------------------------------------------------------------------------------------------------------------------------------------------------------------------------------------------------------------------------------------------------------------------------------------------------------------------------------------------------------------------------------|----------------------------|-------------|-------------------------------------------------|--------------|--|
|                                                                                                                   | PLAN OF SU                                                                                                                                           |                                      |                    |                                                                                                                                                                                                                                                                                                                                                                                                                                                                                                          | EDITION 1                  | PS          | 704971                                          | N            |  |
| Location of Land                                                                                                  |                                                                                                                                                      |                                      |                    | Council Certification                                                                                                                                                                                                                                                                                                                                                                                                                                                                                    |                            |             |                                                 |              |  |
| Parish: PRAHRAN                                                                                                   |                                                                                                                                                      |                                      |                    | Council Name: CITY OF PORT PHILLIP Ref:                                                                                                                                                                                                                                                                                                                                                                                                                                                                  |                            |             |                                                 |              |  |
| Township: Section: Crown Allotment: Crown Portion: 149B (PART)                                                    |                                                                                                                                                      |                                      | 2. T<br>           | <ol> <li>This plan is certified under section 6 of the Subdivision Act 1988.</li> <li>This plan is certified under section 11(7) of the Subdivision Act 1988.         Date of original certification under section 6 / /     </li> <li>This is a statement of compliance issued under Section 21 of the Subdivision Act 1988.</li> <li>Public Open Space         <ol> <li>A requirement for public open space under section 18 of the Subdivision Act 1988 has/has not been made.</li> </ol> </li> </ol> |                            |             |                                                 |              |  |
| Title Reference: vol. 11159 fol. 118                                                                              |                                                                                                                                                      |                                      |                    | (ii) The requirement has/has not been satisfied. (iii) The requirement is to be satisfied in Stage                                                                                                                                                                                                                                                                                                                                                                                                       |                            |             |                                                 |              |  |
| Last Plan Reference: LOT 1 TP 944243 U  Postal Address: 138 ALMA ROAD (at time of subdivision) ST KILDA EAST 3183 |                                                                                                                                                      |                                      | C                  | (iv) The requirement has been satisfied for                                                                                                                                                                                                                                                                                                                                                                                                                                                              |                            |             |                                                 |              |  |
| MGA94 Co-ordinates E 323 920 ZONE: 55 (of approx. centre of N 5 807 610 land in plan)                             |                                                                                                                                                      |                                      | This               | This plan is re-certified under section 11(7) of the Subdivision Act 1988.  Council Delegate                                                                                                                                                                                                                                                                                                                                                                                                             |                            |             |                                                 |              |  |
| Vesting of Roads and / or Reserves  <br>  Identifier   Council/Body/Person                                        |                                                                                                                                                      |                                      |                    | ate                                                                                                                                                                                                                                                                                                                                                                                                                                                                                                      | / /                        |             |                                                 |              |  |
|                                                                                                                   | ·                                                                                                                                                    |                                      |                    | Notations                                                                                                                                                                                                                                                                                                                                                                                                                                                                                                |                            |             |                                                 |              |  |
| Nil Nil                                                                                                           |                                                                                                                                                      |                                      | Stagi              | Staging This is/is not a staged subdivision Planning Permit No.                                                                                                                                                                                                                                                                                                                                                                                                                                          |                            |             |                                                 |              |  |
| Donatain to the training to                                                                                       |                                                                                                                                                      |                                      |                    | Depth Limitation Does not Apply                                                                                                                                                                                                                                                                                                                                                                                                                                                                          |                            |             |                                                 |              |  |
| Boundaries shown by thick continuous lines are defined by buildings.                                              |                                                                                                                                                      |                                      |                    | THIS IS A SPEAR PLAN                                                                                                                                                                                                                                                                                                                                                                                                                                                                                     |                            |             |                                                 |              |  |
| Location of boundaries defined by buildings:-<br>- Internal Face: all boundaries.                                 |                                                                                                                                                      |                                      |                    |                                                                                                                                                                                                                                                                                                                                                                                                                                                                                                          |                            |             |                                                 |              |  |
| The Comm<br>plan exce                                                                                             | o 203 (both inclusive) each com<br>mon Property No.1 is all the lo<br>ept lots 1 to 203 (both inclusiv<br>es the structure of walls, floo<br>daries. | und in this<br>ve) & Common Prop     |                    | LOTS ON THIS PLAN MAY BE AFFECTED BY ONE OR MORE OWNERS CORPORATIONS – SEE OWNERS CORPORATION SEARCH REPORT FOR DETAILS                                                                                                                                                                                                                                                                                                                                                                                  |                            |             |                                                 |              |  |
| the buildi<br>The posit                                                                                           | nal columns, service ducts and<br>ing are deemed to be part of<br>tions of these columns, ducts<br>wn on the diagrams contained                      | Common Property<br>and shafts have r | No.1.<br>not Surve | Survey This plan is/ <del>is not</del> based on survey.                                                                                                                                                                                                                                                                                                                                                                                                                                                  |                            |             |                                                 |              |  |
|                                                                                                                   |                                                                                                                                                      |                                      |                    | This survey has been connected to permanent marks no(s) in Proclaimed Survey Area No                                                                                                                                                                                                                                                                                                                                                                                                                     |                            |             |                                                 |              |  |
| Easement Information Legend: A - Appurtenant Easement E - Encumbering Easement                                    |                                                                                                                                                      |                                      |                    | rumberine                                                                                                                                                                                                                                                                                                                                                                                                                                                                                                | Easement (Road)            | LR          | LRS use only                                    |              |  |
| Section 12(2) of the Subdivision Act 1988 applies to all the land in the                                          |                                                                                                                                                      |                                      |                    |                                                                                                                                                                                                                                                                                                                                                                                                                                                                                                          |                            |             |                                                 |              |  |
| Easement<br>Reference                                                                                             | Purpose                                                                                                                                              | Width<br>(Metres)                    | Origin             |                                                                                                                                                                                                                                                                                                                                                                                                                                                                                                          | Land Benefited/In Favour O |             | Statement of Compliance/<br>Exemption Statement |              |  |
|                                                                                                                   |                                                                                                                                                      |                                      |                    |                                                                                                                                                                                                                                                                                                                                                                                                                                                                                                          |                            | Re          | ceived                                          |              |  |
|                                                                                                                   |                                                                                                                                                      |                                      |                    |                                                                                                                                                                                                                                                                                                                                                                                                                                                                                                          |                            |             | Date 24/                                        | 06 / 2014    |  |
|                                                                                                                   |                                                                                                                                                      |                                      |                    |                                                                                                                                                                                                                                                                                                                                                                                                                                                                                                          |                            | LR          | S use only                                      |              |  |
|                                                                                                                   |                                                                                                                                                      |                                      |                    |                                                                                                                                                                                                                                                                                                                                                                                                                                                                                                          |                            |             | AN REGISTERE<br>ne 2:31pm                       | D            |  |
|                                                                                                                   |                                                                                                                                                      |                                      |                    |                                                                                                                                                                                                                                                                                                                                                                                                                                                                                                          |                            | Tin<br>Da   | 45 (07 (                                        | 2014         |  |
|                                                                                                                   |                                                                                                                                                      |                                      |                    |                                                                                                                                                                                                                                                                                                                                                                                                                                                                                                          |                            | As          | B Puniarassistant Registr                       | ar of Titles |  |
|                                                                                                                   |                                                                                                                                                      | <u> </u>                             |                    |                                                                                                                                                                                                                                                                                                                                                                                                                                                                                                          | DETER                      |             | neer 1 01 O                                     | 21IEEL2      |  |
|                                                                                                                   | A.C.N. 006 978 294                                                                                                                                   |                                      | [PRINT]            | SED SURVEYOR PETER ANDREW DENNIS [PRINT]  ATURE DIGITALLY SIGNED DATE / / DATE                                                                                                                                                                                                                                                                                                                                                                                                                           |                            |             |                                                 |              |  |
| CAULFIELD SOUTH, 3<br>Phone (03) 9523 9155 Fax (03)<br>Email: melb@dicksonhearn.                                  |                                                                                                                                                      | , <b>3162.</b><br>03) 9523 6926      | SIGNATURE          | יוטו I AL                                                                                                                                                                                                                                                                                                                                                                                                                                                                                                | LY SIGNED DATE / /         | يع          | UNCIL DELEGATE                                  |              |  |
|                                                                                                                   |                                                                                                                                                      |                                      | VEL. 2120          |                                                                                                                                                                                                                                                                                                                                                                                                                                                                                                          | VERSION                    | ٠,          | Original sheet :                                | SIZE AJ      |  |