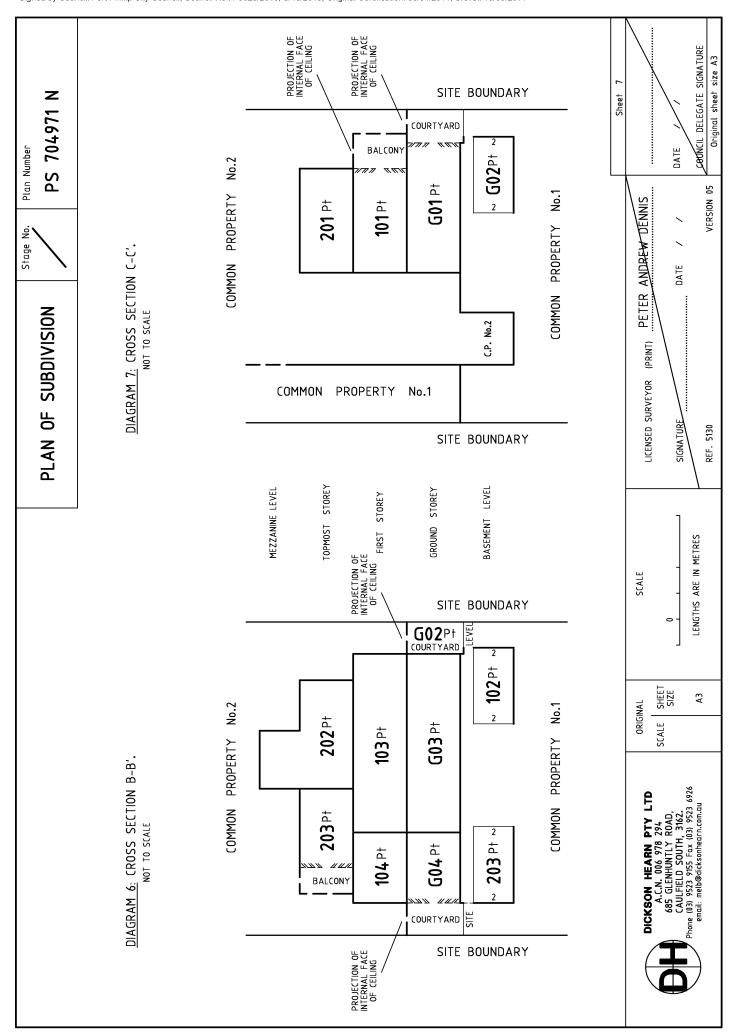

|                                                                                                                   |                                                                                                                                                      | BDIVISION                            | STAGE              | E NO                                                                                                                                                                                                                                                                                                                                                                                                                                                                                                     | LRS use only               | Plan Number |                                                 |              |  |
|-------------------------------------------------------------------------------------------------------------------|------------------------------------------------------------------------------------------------------------------------------------------------------|--------------------------------------|--------------------|----------------------------------------------------------------------------------------------------------------------------------------------------------------------------------------------------------------------------------------------------------------------------------------------------------------------------------------------------------------------------------------------------------------------------------------------------------------------------------------------------------|----------------------------|-------------|-------------------------------------------------|--------------|--|
|                                                                                                                   | PLAN OF SU                                                                                                                                           |                                      |                    |                                                                                                                                                                                                                                                                                                                                                                                                                                                                                                          | EDITION 1                  | PS          | 704971                                          | N            |  |
| Location of Land                                                                                                  |                                                                                                                                                      |                                      |                    | Council Certification                                                                                                                                                                                                                                                                                                                                                                                                                                                                                    |                            |             |                                                 |              |  |
| Parish: PRAHRAN                                                                                                   |                                                                                                                                                      |                                      |                    | Council Name: CITY OF PORT PHILLIP Ref:                                                                                                                                                                                                                                                                                                                                                                                                                                                                  |                            |             |                                                 |              |  |
| Township: Section: Crown Allotment: Crown Portion: 149B (PART)                                                    |                                                                                                                                                      |                                      | 2. T<br>           | <ol> <li>This plan is certified under section 6 of the Subdivision Act 1988.</li> <li>This plan is certified under section 11(7) of the Subdivision Act 1988.         Date of original certification under section 6 / /     </li> <li>This is a statement of compliance issued under Section 21 of the Subdivision Act 1988.</li> <li>Public Open Space         <ol> <li>A requirement for public open space under section 18 of the Subdivision Act 1988 has/has not been made.</li> </ol> </li> </ol> |                            |             |                                                 |              |  |
| Title Reference: vol. 11159 fol. 118                                                                              |                                                                                                                                                      |                                      |                    | (ii) The requirement has/has not been satisfied. (iii) The requirement is to be satisfied in Stage                                                                                                                                                                                                                                                                                                                                                                                                       |                            |             |                                                 |              |  |
| Last Plan Reference: LOT 1 TP 944243 U  Postal Address: 138 ALMA ROAD (at time of subdivision) ST KILDA EAST 3183 |                                                                                                                                                      |                                      | C                  | (iv) The requirement has been satisfied for                                                                                                                                                                                                                                                                                                                                                                                                                                                              |                            |             |                                                 |              |  |
| MGA94 Co-ordinates E 323 920 ZONE: 55 (of approx. centre of N 5 807 610 land in plan)                             |                                                                                                                                                      |                                      | This               | This plan is re-certified under section 11(7) of the Subdivision Act 1988.  Council Delegate                                                                                                                                                                                                                                                                                                                                                                                                             |                            |             |                                                 |              |  |
| Vesting of Roads and / or Reserves  <br>  Identifier   Council/Body/Person                                        |                                                                                                                                                      |                                      |                    | ate                                                                                                                                                                                                                                                                                                                                                                                                                                                                                                      | / /                        |             |                                                 |              |  |
|                                                                                                                   | ·                                                                                                                                                    |                                      |                    | Notations                                                                                                                                                                                                                                                                                                                                                                                                                                                                                                |                            |             |                                                 |              |  |
| Nil Nil                                                                                                           |                                                                                                                                                      |                                      | Stagi              | Staging This is/is not a staged subdivision Planning Permit No.                                                                                                                                                                                                                                                                                                                                                                                                                                          |                            |             |                                                 |              |  |
| Donatain to the training to                                                                                       |                                                                                                                                                      |                                      |                    | Depth Limitation Does not Apply                                                                                                                                                                                                                                                                                                                                                                                                                                                                          |                            |             |                                                 |              |  |
| Boundaries shown by thick continuous lines are defined by buildings.                                              |                                                                                                                                                      |                                      |                    | THIS IS A SPEAR PLAN                                                                                                                                                                                                                                                                                                                                                                                                                                                                                     |                            |             |                                                 |              |  |
| Location of boundaries defined by buildings:-<br>- Internal Face: all boundaries.                                 |                                                                                                                                                      |                                      |                    |                                                                                                                                                                                                                                                                                                                                                                                                                                                                                                          |                            |             |                                                 |              |  |
| The Comm<br>plan exce                                                                                             | o 203 (both inclusive) each com<br>mon Property No.1 is all the lo<br>ept lots 1 to 203 (both inclusiv<br>es the structure of walls, floo<br>daries. | und in this<br>ve) & Common Prop     |                    | LOTS ON THIS PLAN MAY BE AFFECTED BY ONE OR MORE OWNERS CORPORATIONS – SEE OWNERS CORPORATION SEARCH REPORT FOR DETAILS                                                                                                                                                                                                                                                                                                                                                                                  |                            |             |                                                 |              |  |
| the buildi<br>The posit                                                                                           | nal columns, service ducts and<br>ing are deemed to be part of<br>tions of these columns, ducts<br>wn on the diagrams contained                      | Common Property<br>and shafts have r | No.1.<br>not Surve | Survey This plan is/ <del>is not</del> based on survey.                                                                                                                                                                                                                                                                                                                                                                                                                                                  |                            |             |                                                 |              |  |
|                                                                                                                   |                                                                                                                                                      |                                      |                    | This survey has been connected to permanent marks no(s) in Proclaimed Survey Area No                                                                                                                                                                                                                                                                                                                                                                                                                     |                            |             |                                                 |              |  |
| Easement Information Legend: A - Appurtenant Easement E - Encumbering Easement                                    |                                                                                                                                                      |                                      |                    | rumberine                                                                                                                                                                                                                                                                                                                                                                                                                                                                                                | Easement (Road)            | LR          | LRS use only                                    |              |  |
| Section 12(2) of the Subdivision Act 1988 applies to all the land in the                                          |                                                                                                                                                      |                                      |                    |                                                                                                                                                                                                                                                                                                                                                                                                                                                                                                          |                            |             |                                                 |              |  |
| Easement<br>Reference                                                                                             | Purpose                                                                                                                                              | Width<br>(Metres)                    | Origin             |                                                                                                                                                                                                                                                                                                                                                                                                                                                                                                          | Land Benefited/In Favour O |             | Statement of Compliance/<br>Exemption Statement |              |  |
|                                                                                                                   |                                                                                                                                                      |                                      |                    |                                                                                                                                                                                                                                                                                                                                                                                                                                                                                                          |                            | Re          | ceived                                          |              |  |
|                                                                                                                   |                                                                                                                                                      |                                      |                    |                                                                                                                                                                                                                                                                                                                                                                                                                                                                                                          |                            |             | Date 24/                                        | 06 / 2014    |  |
|                                                                                                                   |                                                                                                                                                      |                                      |                    |                                                                                                                                                                                                                                                                                                                                                                                                                                                                                                          |                            | LR          | S use only                                      |              |  |
|                                                                                                                   |                                                                                                                                                      |                                      |                    |                                                                                                                                                                                                                                                                                                                                                                                                                                                                                                          |                            |             | AN REGISTERE<br>ne 2:31pm                       | D            |  |
|                                                                                                                   |                                                                                                                                                      |                                      |                    |                                                                                                                                                                                                                                                                                                                                                                                                                                                                                                          |                            | Tin<br>Da   | 45 (07 (                                        | 2014         |  |
|                                                                                                                   |                                                                                                                                                      |                                      |                    |                                                                                                                                                                                                                                                                                                                                                                                                                                                                                                          |                            | As          | B Puniarassistant Registr                       | ar of Titles |  |
|                                                                                                                   |                                                                                                                                                      | <u> </u>                             |                    |                                                                                                                                                                                                                                                                                                                                                                                                                                                                                                          | DETER                      |             | neer 1 01 O                                     | 21IEEL2      |  |
|                                                                                                                   | A.C.N. 006 978 294                                                                                                                                   |                                      | [PRINT]            | SED SURVEYOR PETER ANDREW DENNIS [PRINT]  ATURE DIGITALLY SIGNED DATE / / DATE                                                                                                                                                                                                                                                                                                                                                                                                                           |                            |             |                                                 |              |  |
| CAULFIELD SOUTH, 3<br>Phone (03) 9523 9155 Fax (03)<br>Email: melb@dicksonhearn.                                  |                                                                                                                                                      | , <b>3162.</b><br>03) 9523 6926      | SIGNATURE          | יוטו I AL                                                                                                                                                                                                                                                                                                                                                                                                                                                                                                | LY SIGNED DATE / /         | يع          | UNCIL DELEGATE                                  |              |  |
|                                                                                                                   |                                                                                                                                                      |                                      | VEL. 2120          |                                                                                                                                                                                                                                                                                                                                                                                                                                                                                                          | VERSION                    | ٠,          | Original sheet :                                | SIZE AJ      |  |