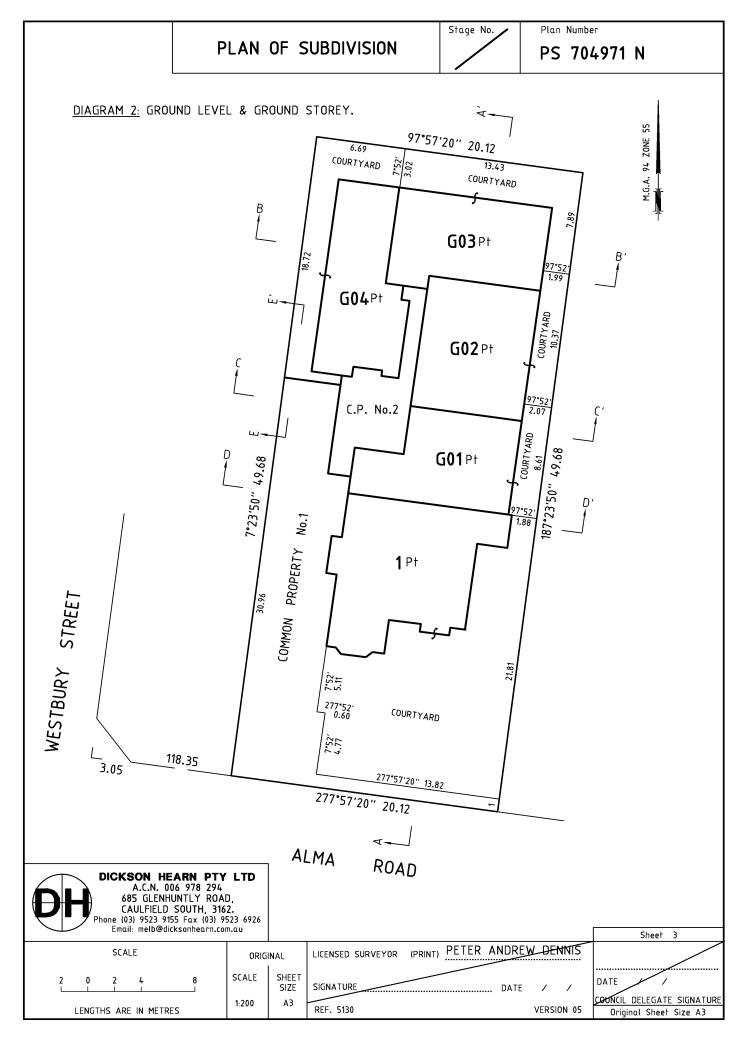

|                                                                                                                   |                                                                                                                                                      | BDIVISION                            | STAGE              | E NO                                                                                                                                                                                                                                                                                                                                                                                                                                                                                                     | LRS use only               | Plan Number |                                                 |              |  |
|-------------------------------------------------------------------------------------------------------------------|------------------------------------------------------------------------------------------------------------------------------------------------------|--------------------------------------|--------------------|----------------------------------------------------------------------------------------------------------------------------------------------------------------------------------------------------------------------------------------------------------------------------------------------------------------------------------------------------------------------------------------------------------------------------------------------------------------------------------------------------------|----------------------------|-------------|-------------------------------------------------|--------------|--|
|                                                                                                                   | PLAN OF SU                                                                                                                                           |                                      |                    |                                                                                                                                                                                                                                                                                                                                                                                                                                                                                                          | EDITION 1                  | PS          | 704971                                          | N            |  |
| Location of Land                                                                                                  |                                                                                                                                                      |                                      |                    | Council Certification                                                                                                                                                                                                                                                                                                                                                                                                                                                                                    |                            |             |                                                 |              |  |
| Parish: PRAHRAN                                                                                                   |                                                                                                                                                      |                                      |                    | Council Name: CITY OF PORT PHILLIP Ref:                                                                                                                                                                                                                                                                                                                                                                                                                                                                  |                            |             |                                                 |              |  |
| Township: Section: Crown Allotment: Crown Portion: 149B (PART)                                                    |                                                                                                                                                      |                                      | 2. T<br>           | <ol> <li>This plan is certified under section 6 of the Subdivision Act 1988.</li> <li>This plan is certified under section 11(7) of the Subdivision Act 1988.         Date of original certification under section 6 / /     </li> <li>This is a statement of compliance issued under Section 21 of the Subdivision Act 1988.</li> <li>Public Open Space         <ol> <li>A requirement for public open space under section 18 of the Subdivision Act 1988 has/has not been made.</li> </ol> </li> </ol> |                            |             |                                                 |              |  |
| Title Reference: vol. 11159 fol. 118                                                                              |                                                                                                                                                      |                                      |                    | (ii) The requirement has/has not been satisfied. (iii) The requirement is to be satisfied in Stage                                                                                                                                                                                                                                                                                                                                                                                                       |                            |             |                                                 |              |  |
| Last Plan Reference: LOT 1 TP 944243 U  Postal Address: 138 ALMA ROAD (at time of subdivision) ST KILDA EAST 3183 |                                                                                                                                                      |                                      | C                  | (iv) The requirement has been satisfied for                                                                                                                                                                                                                                                                                                                                                                                                                                                              |                            |             |                                                 |              |  |
| MGA94 Co-ordinates E 323 920 ZONE: 55 (of approx. centre of N 5 807 610 land in plan)                             |                                                                                                                                                      |                                      | This               | This plan is re-certified under section 11(7) of the Subdivision Act 1988.  Council Delegate                                                                                                                                                                                                                                                                                                                                                                                                             |                            |             |                                                 |              |  |
| Vesting of Roads and / or Reserves  <br>  Identifier   Council/Body/Person                                        |                                                                                                                                                      |                                      |                    | ate                                                                                                                                                                                                                                                                                                                                                                                                                                                                                                      | / /                        |             |                                                 |              |  |
|                                                                                                                   | ·                                                                                                                                                    |                                      |                    | Notations                                                                                                                                                                                                                                                                                                                                                                                                                                                                                                |                            |             |                                                 |              |  |
| Nil Nil                                                                                                           |                                                                                                                                                      |                                      | Stagi              | Staging This is/is not a staged subdivision Planning Permit No.                                                                                                                                                                                                                                                                                                                                                                                                                                          |                            |             |                                                 |              |  |
| Donatain to the training to                                                                                       |                                                                                                                                                      |                                      |                    | Depth Limitation Does not Apply                                                                                                                                                                                                                                                                                                                                                                                                                                                                          |                            |             |                                                 |              |  |
| Boundaries shown by thick continuous lines are defined by buildings.                                              |                                                                                                                                                      |                                      |                    | THIS IS A SPEAR PLAN                                                                                                                                                                                                                                                                                                                                                                                                                                                                                     |                            |             |                                                 |              |  |
| Location of boundaries defined by buildings:-<br>- Internal Face: all boundaries.                                 |                                                                                                                                                      |                                      |                    |                                                                                                                                                                                                                                                                                                                                                                                                                                                                                                          |                            |             |                                                 |              |  |
| The Comm<br>plan exce                                                                                             | o 203 (both inclusive) each com<br>mon Property No.1 is all the lo<br>ept lots 1 to 203 (both inclusiv<br>es the structure of walls, floo<br>daries. | und in this<br>ve) & Common Prop     |                    | LOTS ON THIS PLAN MAY BE AFFECTED BY ONE OR MORE OWNERS CORPORATIONS – SEE OWNERS CORPORATION SEARCH REPORT FOR DETAILS                                                                                                                                                                                                                                                                                                                                                                                  |                            |             |                                                 |              |  |
| the buildi<br>The posit                                                                                           | nal columns, service ducts and<br>ing are deemed to be part of<br>tions of these columns, ducts<br>wn on the diagrams contained                      | Common Property<br>and shafts have r | No.1.<br>not Surve | Survey This plan is/ <del>is not</del> based on survey.                                                                                                                                                                                                                                                                                                                                                                                                                                                  |                            |             |                                                 |              |  |
|                                                                                                                   |                                                                                                                                                      |                                      |                    | This survey has been connected to permanent marks no(s) in Proclaimed Survey Area No                                                                                                                                                                                                                                                                                                                                                                                                                     |                            |             |                                                 |              |  |
| Easement Information Legend: A - Appurtenant Easement E - Encumbering Easement                                    |                                                                                                                                                      |                                      |                    | rumberine                                                                                                                                                                                                                                                                                                                                                                                                                                                                                                | Easement (Road)            | LR          | LRS use only                                    |              |  |
| Section 12(2) of the Subdivision Act 1988 applies to all the land in the                                          |                                                                                                                                                      |                                      |                    |                                                                                                                                                                                                                                                                                                                                                                                                                                                                                                          |                            |             |                                                 |              |  |
| Easement<br>Reference                                                                                             | Purpose                                                                                                                                              | Width<br>(Metres)                    | Origin             |                                                                                                                                                                                                                                                                                                                                                                                                                                                                                                          | Land Benefited/In Favour O |             | Statement of Compliance/<br>Exemption Statement |              |  |
|                                                                                                                   |                                                                                                                                                      |                                      |                    |                                                                                                                                                                                                                                                                                                                                                                                                                                                                                                          |                            | Re          | ceived                                          |              |  |
|                                                                                                                   |                                                                                                                                                      |                                      |                    |                                                                                                                                                                                                                                                                                                                                                                                                                                                                                                          |                            |             | Date 24/                                        | 06 / 2014    |  |
|                                                                                                                   |                                                                                                                                                      |                                      |                    |                                                                                                                                                                                                                                                                                                                                                                                                                                                                                                          |                            | LR          | S use only                                      |              |  |
|                                                                                                                   |                                                                                                                                                      |                                      |                    |                                                                                                                                                                                                                                                                                                                                                                                                                                                                                                          |                            |             | AN REGISTERE<br>ne 2:31pm                       | D            |  |
|                                                                                                                   |                                                                                                                                                      |                                      |                    |                                                                                                                                                                                                                                                                                                                                                                                                                                                                                                          |                            | Tin<br>Da   | 45 (07 (                                        | 2014         |  |
|                                                                                                                   |                                                                                                                                                      |                                      |                    |                                                                                                                                                                                                                                                                                                                                                                                                                                                                                                          |                            | As          | B Puniarassistant Registr                       | ar of Titles |  |
|                                                                                                                   |                                                                                                                                                      | <u> </u>                             |                    |                                                                                                                                                                                                                                                                                                                                                                                                                                                                                                          | DETER                      |             | neer 1 01 O                                     | 21IEEL2      |  |
|                                                                                                                   | A.C.N. 006 978 294                                                                                                                                   |                                      | [PRINT]            | SED SURVEYOR PETER ANDREW DENNIS [PRINT]  ATURE DIGITALLY SIGNED DATE / / DATE                                                                                                                                                                                                                                                                                                                                                                                                                           |                            |             |                                                 |              |  |
| CAULFIELD SOUTH, 3<br>Phone (03) 9523 9155 Fax (03)<br>Email: melb@dicksonhearn.                                  |                                                                                                                                                      | , <b>3162.</b><br>03) 9523 6926      | SIGNATURE          | יוטו I AL                                                                                                                                                                                                                                                                                                                                                                                                                                                                                                | LY SIGNED DATE / /         | يع          | UNCIL DELEGATE                                  |              |  |
|                                                                                                                   |                                                                                                                                                      |                                      | VEL. 2120          |                                                                                                                                                                                                                                                                                                                                                                                                                                                                                                          | VERSION                    | ٠,          | Original sheet :                                | SIZE AJ      |  |