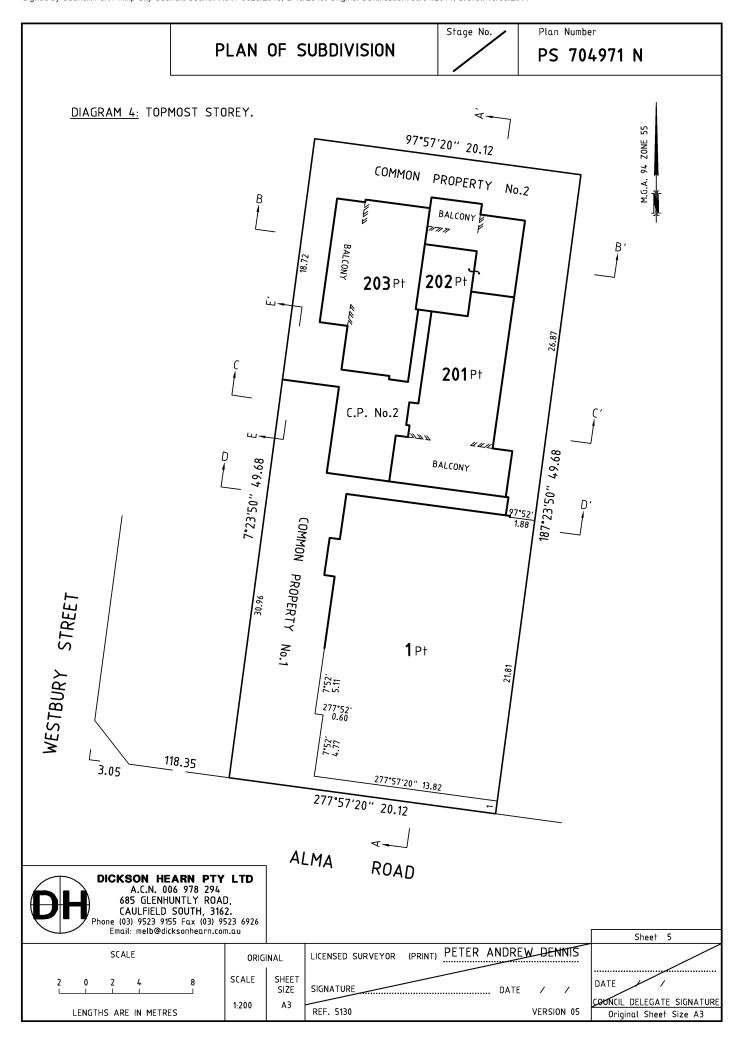

|                                                                                                                   |                                                                                                                                                      | BDIVISION                            | STAGE              | E NO                                                                                                                                                                                                                                                                                                                                                                                                                                                                                                     | LRS use only               | Plan Number |                                                 |              |  |
|-------------------------------------------------------------------------------------------------------------------|------------------------------------------------------------------------------------------------------------------------------------------------------|--------------------------------------|--------------------|----------------------------------------------------------------------------------------------------------------------------------------------------------------------------------------------------------------------------------------------------------------------------------------------------------------------------------------------------------------------------------------------------------------------------------------------------------------------------------------------------------|----------------------------|-------------|-------------------------------------------------|--------------|--|
|                                                                                                                   | PLAN OF SU                                                                                                                                           |                                      |                    |                                                                                                                                                                                                                                                                                                                                                                                                                                                                                                          | EDITION 1                  | PS          | 704971                                          | N            |  |
| Location of Land                                                                                                  |                                                                                                                                                      |                                      |                    | Council Certification                                                                                                                                                                                                                                                                                                                                                                                                                                                                                    |                            |             |                                                 |              |  |
| Parish: PRAHRAN                                                                                                   |                                                                                                                                                      |                                      |                    | Council Name: CITY OF PORT PHILLIP Ref:                                                                                                                                                                                                                                                                                                                                                                                                                                                                  |                            |             |                                                 |              |  |
| Township: Section: Crown Allotment: Crown Portion: 149B (PART)                                                    |                                                                                                                                                      |                                      | 2. T<br>           | <ol> <li>This plan is certified under section 6 of the Subdivision Act 1988.</li> <li>This plan is certified under section 11(7) of the Subdivision Act 1988.         Date of original certification under section 6 / /     </li> <li>This is a statement of compliance issued under Section 21 of the Subdivision Act 1988.</li> <li>Public Open Space         <ol> <li>A requirement for public open space under section 18 of the Subdivision Act 1988 has/has not been made.</li> </ol> </li> </ol> |                            |             |                                                 |              |  |
| Title Reference: vol. 11159 fol. 118                                                                              |                                                                                                                                                      |                                      |                    | (ii) The requirement has/has not been satisfied. (iii) The requirement is to be satisfied in Stage                                                                                                                                                                                                                                                                                                                                                                                                       |                            |             |                                                 |              |  |
| Last Plan Reference: LOT 1 TP 944243 U  Postal Address: 138 ALMA ROAD (at time of subdivision) ST KILDA EAST 3183 |                                                                                                                                                      |                                      | C                  | (iv) The requirement has been satisfied for                                                                                                                                                                                                                                                                                                                                                                                                                                                              |                            |             |                                                 |              |  |
| MGA94 Co-ordinates E 323 920 ZONE: 55 (of approx. centre of N 5 807 610 land in plan)                             |                                                                                                                                                      |                                      | This               | This plan is re-certified under section 11(7) of the Subdivision Act 1988.  Council Delegate                                                                                                                                                                                                                                                                                                                                                                                                             |                            |             |                                                 |              |  |
| Vesting of Roads and / or Reserves  <br>  Identifier   Council/Body/Person                                        |                                                                                                                                                      |                                      |                    | ate                                                                                                                                                                                                                                                                                                                                                                                                                                                                                                      | / /                        |             |                                                 |              |  |
|                                                                                                                   | ·                                                                                                                                                    |                                      |                    | Notations                                                                                                                                                                                                                                                                                                                                                                                                                                                                                                |                            |             |                                                 |              |  |
| Nil Nil                                                                                                           |                                                                                                                                                      |                                      | Stagi              | Staging This is/is not a staged subdivision Planning Permit No.                                                                                                                                                                                                                                                                                                                                                                                                                                          |                            |             |                                                 |              |  |
| Donatain to the training to                                                                                       |                                                                                                                                                      |                                      |                    | Depth Limitation Does not Apply                                                                                                                                                                                                                                                                                                                                                                                                                                                                          |                            |             |                                                 |              |  |
| Boundaries shown by thick continuous lines are defined by buildings.                                              |                                                                                                                                                      |                                      |                    | THIS IS A SPEAR PLAN                                                                                                                                                                                                                                                                                                                                                                                                                                                                                     |                            |             |                                                 |              |  |
| Location of boundaries defined by buildings:-<br>- Internal Face: all boundaries.                                 |                                                                                                                                                      |                                      |                    |                                                                                                                                                                                                                                                                                                                                                                                                                                                                                                          |                            |             |                                                 |              |  |
| The Comm<br>plan exce                                                                                             | o 203 (both inclusive) each com<br>mon Property No.1 is all the lo<br>ept lots 1 to 203 (both inclusiv<br>es the structure of walls, floo<br>daries. | und in this<br>ve) & Common Prop     |                    | LOTS ON THIS PLAN MAY BE AFFECTED BY ONE OR MORE OWNERS CORPORATIONS – SEE OWNERS CORPORATION SEARCH REPORT FOR DETAILS                                                                                                                                                                                                                                                                                                                                                                                  |                            |             |                                                 |              |  |
| the buildi<br>The posit                                                                                           | nal columns, service ducts and<br>ing are deemed to be part of<br>tions of these columns, ducts<br>wn on the diagrams contained                      | Common Property<br>and shafts have r | No.1.<br>not Surve | Survey This plan is/ <del>is not</del> based on survey.                                                                                                                                                                                                                                                                                                                                                                                                                                                  |                            |             |                                                 |              |  |
|                                                                                                                   |                                                                                                                                                      |                                      |                    | This survey has been connected to permanent marks no(s) in Proclaimed Survey Area No                                                                                                                                                                                                                                                                                                                                                                                                                     |                            |             |                                                 |              |  |
| Easement Information Legend: A - Appurtenant Easement E - Encumbering Easement                                    |                                                                                                                                                      |                                      |                    | rumberine                                                                                                                                                                                                                                                                                                                                                                                                                                                                                                | Easement (Road)            | LR          | LRS use only                                    |              |  |
| Section 12(2) of the Subdivision Act 1988 applies to all the land in the                                          |                                                                                                                                                      |                                      |                    |                                                                                                                                                                                                                                                                                                                                                                                                                                                                                                          |                            |             |                                                 |              |  |
| Easement<br>Reference                                                                                             | Purpose                                                                                                                                              | Width<br>(Metres)                    | Origin             |                                                                                                                                                                                                                                                                                                                                                                                                                                                                                                          | Land Benefited/In Favour O |             | Statement of Compliance/<br>Exemption Statement |              |  |
|                                                                                                                   |                                                                                                                                                      |                                      |                    |                                                                                                                                                                                                                                                                                                                                                                                                                                                                                                          |                            | Re          | ceived                                          |              |  |
|                                                                                                                   |                                                                                                                                                      |                                      |                    |                                                                                                                                                                                                                                                                                                                                                                                                                                                                                                          |                            |             | Date 24/                                        | 06 / 2014    |  |
|                                                                                                                   |                                                                                                                                                      |                                      |                    |                                                                                                                                                                                                                                                                                                                                                                                                                                                                                                          |                            | LR          | S use only                                      |              |  |
|                                                                                                                   |                                                                                                                                                      |                                      |                    |                                                                                                                                                                                                                                                                                                                                                                                                                                                                                                          |                            |             | AN REGISTERE<br>ne 2:31pm                       | D            |  |
|                                                                                                                   |                                                                                                                                                      |                                      |                    |                                                                                                                                                                                                                                                                                                                                                                                                                                                                                                          |                            | Tin<br>Da   | 45 (07 (                                        | 2014         |  |
|                                                                                                                   |                                                                                                                                                      |                                      |                    |                                                                                                                                                                                                                                                                                                                                                                                                                                                                                                          |                            | As          | B Puniarassistant Registr                       | ar of Titles |  |
|                                                                                                                   |                                                                                                                                                      | <u> </u>                             |                    |                                                                                                                                                                                                                                                                                                                                                                                                                                                                                                          | DETER                      |             | neer 1 01 O                                     | 21IEEL2      |  |
|                                                                                                                   | A.C.N. 006 978 294                                                                                                                                   |                                      | [PRINT]            | SED SURVEYOR PETER ANDREW DENNIS [PRINT]  ATURE DIGITALLY SIGNED DATE / / DATE                                                                                                                                                                                                                                                                                                                                                                                                                           |                            |             |                                                 |              |  |
| CAULFIELD SOUTH, 3<br>Phone (03) 9523 9155 Fax (03)<br>Email: melb@dicksonhearn.                                  |                                                                                                                                                      | , <b>3162.</b><br>03) 9523 6926      | SIGNATURE          | יוטו I AL                                                                                                                                                                                                                                                                                                                                                                                                                                                                                                | LY SIGNED DATE / /         | يع          | UNCIL DELEGATE                                  |              |  |
|                                                                                                                   |                                                                                                                                                      |                                      | VEL. 2120          |                                                                                                                                                                                                                                                                                                                                                                                                                                                                                                          | VERSION                    | ٠,          | Original sheet :                                | SIZE AJ      |  |