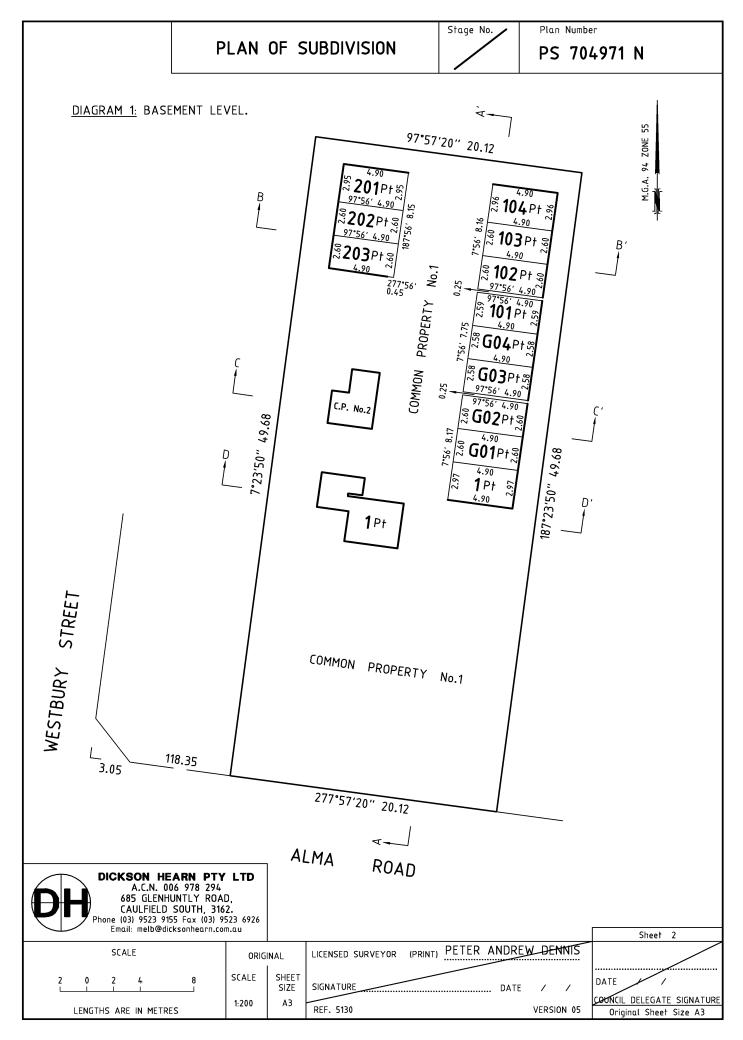

|                                                                                                                   |                                                                                                                                                      | BDIVISION                            | STAGE              | E NO                                                                                                                                                                                                                                                                                                                                                                                                                                                                                                     | LRS use only               | Plan Number |                                                 |              |  |
|-------------------------------------------------------------------------------------------------------------------|------------------------------------------------------------------------------------------------------------------------------------------------------|--------------------------------------|--------------------|----------------------------------------------------------------------------------------------------------------------------------------------------------------------------------------------------------------------------------------------------------------------------------------------------------------------------------------------------------------------------------------------------------------------------------------------------------------------------------------------------------|----------------------------|-------------|-------------------------------------------------|--------------|--|
|                                                                                                                   | PLAN OF SU                                                                                                                                           |                                      |                    |                                                                                                                                                                                                                                                                                                                                                                                                                                                                                                          | EDITION 1                  | PS          | 704971                                          | N            |  |
| Location of Land                                                                                                  |                                                                                                                                                      |                                      |                    | Council Certification                                                                                                                                                                                                                                                                                                                                                                                                                                                                                    |                            |             |                                                 |              |  |
| Parish: PRAHRAN                                                                                                   |                                                                                                                                                      |                                      |                    | Council Name: CITY OF PORT PHILLIP Ref:                                                                                                                                                                                                                                                                                                                                                                                                                                                                  |                            |             |                                                 |              |  |
| Township: Section: Crown Allotment: Crown Portion: 149B (PART)                                                    |                                                                                                                                                      |                                      | 2. T<br>           | <ol> <li>This plan is certified under section 6 of the Subdivision Act 1988.</li> <li>This plan is certified under section 11(7) of the Subdivision Act 1988.         Date of original certification under section 6 / /     </li> <li>This is a statement of compliance issued under Section 21 of the Subdivision Act 1988.</li> <li>Public Open Space         <ol> <li>A requirement for public open space under section 18 of the Subdivision Act 1988 has/has not been made.</li> </ol> </li> </ol> |                            |             |                                                 |              |  |
| Title Reference: vol. 11159 fol. 118                                                                              |                                                                                                                                                      |                                      |                    | (ii) The requirement has/has not been satisfied. (iii) The requirement is to be satisfied in Stage                                                                                                                                                                                                                                                                                                                                                                                                       |                            |             |                                                 |              |  |
| Last Plan Reference: LOT 1 TP 944243 U  Postal Address: 138 ALMA ROAD (at time of subdivision) ST KILDA EAST 3183 |                                                                                                                                                      |                                      | C                  | (iv) The requirement has been satisfied for                                                                                                                                                                                                                                                                                                                                                                                                                                                              |                            |             |                                                 |              |  |
| MGA94 Co-ordinates E 323 920 ZONE: 55 (of approx. centre of N 5 807 610 land in plan)                             |                                                                                                                                                      |                                      | This               | This plan is re-certified under section 11(7) of the Subdivision Act 1988.  Council Delegate                                                                                                                                                                                                                                                                                                                                                                                                             |                            |             |                                                 |              |  |
| Vesting of Roads and / or Reserves  <br>  Identifier   Council/Body/Person                                        |                                                                                                                                                      |                                      |                    | ate                                                                                                                                                                                                                                                                                                                                                                                                                                                                                                      | / /                        |             |                                                 |              |  |
|                                                                                                                   | ·                                                                                                                                                    |                                      |                    | Notations                                                                                                                                                                                                                                                                                                                                                                                                                                                                                                |                            |             |                                                 |              |  |
| Nil Nil                                                                                                           |                                                                                                                                                      |                                      | Stagi              | Staging This is/is not a staged subdivision Planning Permit No.                                                                                                                                                                                                                                                                                                                                                                                                                                          |                            |             |                                                 |              |  |
| Donatain to the training to                                                                                       |                                                                                                                                                      |                                      |                    | Depth Limitation Does not Apply                                                                                                                                                                                                                                                                                                                                                                                                                                                                          |                            |             |                                                 |              |  |
| Boundaries shown by thick continuous lines are defined by buildings.                                              |                                                                                                                                                      |                                      |                    | THIS IS A SPEAR PLAN                                                                                                                                                                                                                                                                                                                                                                                                                                                                                     |                            |             |                                                 |              |  |
| Location of boundaries defined by buildings:-<br>- Internal Face: all boundaries.                                 |                                                                                                                                                      |                                      |                    |                                                                                                                                                                                                                                                                                                                                                                                                                                                                                                          |                            |             |                                                 |              |  |
| The Comm<br>plan exce                                                                                             | o 203 (both inclusive) each com<br>mon Property No.1 is all the lo<br>ept lots 1 to 203 (both inclusiv<br>es the structure of walls, floo<br>daries. | und in this<br>ve) & Common Prop     |                    | LOTS ON THIS PLAN MAY BE AFFECTED BY ONE OR MORE OWNERS CORPORATIONS – SEE OWNERS CORPORATION SEARCH REPORT FOR DETAILS                                                                                                                                                                                                                                                                                                                                                                                  |                            |             |                                                 |              |  |
| the buildi<br>The posit                                                                                           | nal columns, service ducts and<br>ing are deemed to be part of<br>tions of these columns, ducts<br>wn on the diagrams contained                      | Common Property<br>and shafts have r | No.1.<br>not Surve | Survey This plan is/ <del>is not</del> based on survey.                                                                                                                                                                                                                                                                                                                                                                                                                                                  |                            |             |                                                 |              |  |
|                                                                                                                   |                                                                                                                                                      |                                      |                    | This survey has been connected to permanent marks no(s) in Proclaimed Survey Area No                                                                                                                                                                                                                                                                                                                                                                                                                     |                            |             |                                                 |              |  |
| Easement Information Legend: A - Appurtenant Easement E - Encumbering Easement                                    |                                                                                                                                                      |                                      |                    | rumberine                                                                                                                                                                                                                                                                                                                                                                                                                                                                                                | Easement (Road)            | LR          | LRS use only                                    |              |  |
| Section 12(2) of the Subdivision Act 1988 applies to all the land in the                                          |                                                                                                                                                      |                                      |                    |                                                                                                                                                                                                                                                                                                                                                                                                                                                                                                          |                            |             |                                                 |              |  |
| Easement<br>Reference                                                                                             | Purpose                                                                                                                                              | Width<br>(Metres)                    | Origin             |                                                                                                                                                                                                                                                                                                                                                                                                                                                                                                          | Land Benefited/In Favour O |             | Statement of Compliance/<br>Exemption Statement |              |  |
|                                                                                                                   |                                                                                                                                                      |                                      |                    |                                                                                                                                                                                                                                                                                                                                                                                                                                                                                                          |                            | Re          | ceived                                          |              |  |
|                                                                                                                   |                                                                                                                                                      |                                      |                    |                                                                                                                                                                                                                                                                                                                                                                                                                                                                                                          |                            |             | Date 24/                                        | 06 / 2014    |  |
|                                                                                                                   |                                                                                                                                                      |                                      |                    |                                                                                                                                                                                                                                                                                                                                                                                                                                                                                                          |                            | LR          | S use only                                      |              |  |
|                                                                                                                   |                                                                                                                                                      |                                      |                    |                                                                                                                                                                                                                                                                                                                                                                                                                                                                                                          |                            |             | AN REGISTERE<br>ne 2:31pm                       | D            |  |
|                                                                                                                   |                                                                                                                                                      |                                      |                    |                                                                                                                                                                                                                                                                                                                                                                                                                                                                                                          |                            | Tin<br>Da   | 45 (07 (                                        | 2014         |  |
|                                                                                                                   |                                                                                                                                                      |                                      |                    |                                                                                                                                                                                                                                                                                                                                                                                                                                                                                                          |                            | As          | B Puniarassistant Registr                       | ar of Titles |  |
|                                                                                                                   |                                                                                                                                                      | <u> </u>                             |                    |                                                                                                                                                                                                                                                                                                                                                                                                                                                                                                          | DETER                      |             | neer 1 01 O                                     | 21IEEL2      |  |
|                                                                                                                   | A.C.N. 006 978 294                                                                                                                                   |                                      | [PRINT]            | SED SURVEYOR PETER ANDREW DENNIS [PRINT]  ATURE DIGITALLY SIGNED DATE / / DATE                                                                                                                                                                                                                                                                                                                                                                                                                           |                            |             |                                                 |              |  |
| CAULFIELD SOUTH, 3<br>Phone (03) 9523 9155 Fax (03)<br>Email: melb@dicksonhearn.                                  |                                                                                                                                                      | , <b>3162.</b><br>03) 9523 6926      | SIGNATURE          | יוטו I AL                                                                                                                                                                                                                                                                                                                                                                                                                                                                                                | LY SIGNED DATE / /         | يع          | UNCIL DELEGATE                                  |              |  |
|                                                                                                                   |                                                                                                                                                      |                                      | VEL. 2120          |                                                                                                                                                                                                                                                                                                                                                                                                                                                                                                          | VERSION                    | ٠,          | Original sheet :                                | SIZE AJ      |  |