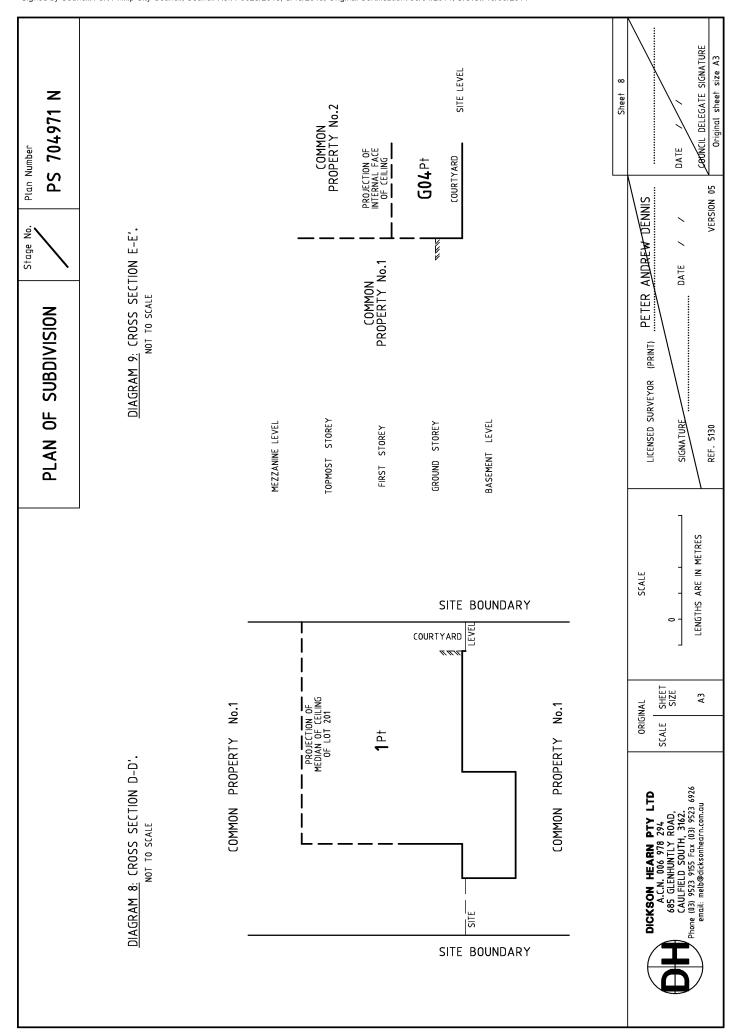

|                                                                                                                   |                                                                                                                                                      | BDIVISION                            | STAGE              | E NO                                                                                                                                                                                                                                                                                                                                                                                                                                                                                                     | LRS use only               | Plan Number |                                                 |              |  |
|-------------------------------------------------------------------------------------------------------------------|------------------------------------------------------------------------------------------------------------------------------------------------------|--------------------------------------|--------------------|----------------------------------------------------------------------------------------------------------------------------------------------------------------------------------------------------------------------------------------------------------------------------------------------------------------------------------------------------------------------------------------------------------------------------------------------------------------------------------------------------------|----------------------------|-------------|-------------------------------------------------|--------------|--|
|                                                                                                                   | PLAN OF SU                                                                                                                                           |                                      |                    |                                                                                                                                                                                                                                                                                                                                                                                                                                                                                                          | EDITION 1                  | PS          | 704971                                          | N            |  |
| Location of Land                                                                                                  |                                                                                                                                                      |                                      |                    | Council Certification                                                                                                                                                                                                                                                                                                                                                                                                                                                                                    |                            |             |                                                 |              |  |
| Parish: PRAHRAN                                                                                                   |                                                                                                                                                      |                                      |                    | Council Name: CITY OF PORT PHILLIP Ref:                                                                                                                                                                                                                                                                                                                                                                                                                                                                  |                            |             |                                                 |              |  |
| Township: Section: Crown Allotment: Crown Portion: 149B (PART)                                                    |                                                                                                                                                      |                                      | 2. T<br>           | <ol> <li>This plan is certified under section 6 of the Subdivision Act 1988.</li> <li>This plan is certified under section 11(7) of the Subdivision Act 1988.         Date of original certification under section 6 / /     </li> <li>This is a statement of compliance issued under Section 21 of the Subdivision Act 1988.</li> <li>Public Open Space         <ol> <li>A requirement for public open space under section 18 of the Subdivision Act 1988 has/has not been made.</li> </ol> </li> </ol> |                            |             |                                                 |              |  |
| Title Reference: vol. 11159 fol. 118                                                                              |                                                                                                                                                      |                                      |                    | (ii) The requirement has/has not been satisfied. (iii) The requirement is to be satisfied in Stage                                                                                                                                                                                                                                                                                                                                                                                                       |                            |             |                                                 |              |  |
| Last Plan Reference: LOT 1 TP 944243 U  Postal Address: 138 ALMA ROAD (at time of subdivision) ST KILDA EAST 3183 |                                                                                                                                                      |                                      | C                  | (iv) The requirement has been satisfied for                                                                                                                                                                                                                                                                                                                                                                                                                                                              |                            |             |                                                 |              |  |
| MGA94 Co-ordinates E 323 920 ZONE: 55 (of approx. centre of N 5 807 610 land in plan)                             |                                                                                                                                                      |                                      | This               | This plan is re-certified under section 11(7) of the Subdivision Act 1988.  Council Delegate                                                                                                                                                                                                                                                                                                                                                                                                             |                            |             |                                                 |              |  |
| Vesting of Roads and / or Reserves  <br>  Identifier   Council/Body/Person                                        |                                                                                                                                                      |                                      |                    | ate                                                                                                                                                                                                                                                                                                                                                                                                                                                                                                      | / /                        |             |                                                 |              |  |
|                                                                                                                   | ·                                                                                                                                                    |                                      |                    | Notations                                                                                                                                                                                                                                                                                                                                                                                                                                                                                                |                            |             |                                                 |              |  |
| Nil Nil                                                                                                           |                                                                                                                                                      |                                      | Stagi              | Staging This is/is not a staged subdivision Planning Permit No.                                                                                                                                                                                                                                                                                                                                                                                                                                          |                            |             |                                                 |              |  |
| Donatain to the training to                                                                                       |                                                                                                                                                      |                                      |                    | Depth Limitation Does not Apply                                                                                                                                                                                                                                                                                                                                                                                                                                                                          |                            |             |                                                 |              |  |
| Boundaries shown by thick continuous lines are defined by buildings.                                              |                                                                                                                                                      |                                      |                    | THIS IS A SPEAR PLAN                                                                                                                                                                                                                                                                                                                                                                                                                                                                                     |                            |             |                                                 |              |  |
| Location of boundaries defined by buildings:-<br>- Internal Face: all boundaries.                                 |                                                                                                                                                      |                                      |                    |                                                                                                                                                                                                                                                                                                                                                                                                                                                                                                          |                            |             |                                                 |              |  |
| The Comm<br>plan exce                                                                                             | o 203 (both inclusive) each com<br>mon Property No.1 is all the lo<br>ept lots 1 to 203 (both inclusiv<br>es the structure of walls, floo<br>daries. | und in this<br>ve) & Common Prop     |                    | LOTS ON THIS PLAN MAY BE AFFECTED BY ONE OR MORE OWNERS CORPORATIONS – SEE OWNERS CORPORATION SEARCH REPORT FOR DETAILS                                                                                                                                                                                                                                                                                                                                                                                  |                            |             |                                                 |              |  |
| the buildi<br>The posit                                                                                           | nal columns, service ducts and<br>ing are deemed to be part of<br>tions of these columns, ducts<br>wn on the diagrams contained                      | Common Property<br>and shafts have r | No.1.<br>not Surve | Survey This plan is/ <del>is not</del> based on survey.                                                                                                                                                                                                                                                                                                                                                                                                                                                  |                            |             |                                                 |              |  |
|                                                                                                                   |                                                                                                                                                      |                                      |                    | This survey has been connected to permanent marks no(s) in Proclaimed Survey Area No                                                                                                                                                                                                                                                                                                                                                                                                                     |                            |             |                                                 |              |  |
| Easement Information Legend: A - Appurtenant Easement E - Encumbering Easement                                    |                                                                                                                                                      |                                      |                    | rumberine                                                                                                                                                                                                                                                                                                                                                                                                                                                                                                | Easement (Road)            | LR          | LRS use only                                    |              |  |
| Section 12(2) of the Subdivision Act 1988 applies to all the land in the                                          |                                                                                                                                                      |                                      |                    |                                                                                                                                                                                                                                                                                                                                                                                                                                                                                                          |                            |             |                                                 |              |  |
| Easement<br>Reference                                                                                             | Purpose                                                                                                                                              | Width<br>(Metres)                    | Origin             |                                                                                                                                                                                                                                                                                                                                                                                                                                                                                                          | Land Benefited/In Favour O |             | Statement of Compliance/<br>Exemption Statement |              |  |
|                                                                                                                   |                                                                                                                                                      |                                      |                    |                                                                                                                                                                                                                                                                                                                                                                                                                                                                                                          |                            | Re          | ceived                                          |              |  |
|                                                                                                                   |                                                                                                                                                      |                                      |                    |                                                                                                                                                                                                                                                                                                                                                                                                                                                                                                          |                            |             | Date 24/                                        | 06 / 2014    |  |
|                                                                                                                   |                                                                                                                                                      |                                      |                    |                                                                                                                                                                                                                                                                                                                                                                                                                                                                                                          |                            | LR          | S use only                                      |              |  |
|                                                                                                                   |                                                                                                                                                      |                                      |                    |                                                                                                                                                                                                                                                                                                                                                                                                                                                                                                          |                            |             | AN REGISTERE<br>ne 2:31pm                       | D            |  |
|                                                                                                                   |                                                                                                                                                      |                                      |                    |                                                                                                                                                                                                                                                                                                                                                                                                                                                                                                          |                            | Tin<br>Da   | 45 (07 (                                        | 2014         |  |
|                                                                                                                   |                                                                                                                                                      |                                      |                    |                                                                                                                                                                                                                                                                                                                                                                                                                                                                                                          |                            | As          | B Puniarassistant Registr                       | ar of Titles |  |
|                                                                                                                   |                                                                                                                                                      | <u> </u>                             |                    |                                                                                                                                                                                                                                                                                                                                                                                                                                                                                                          | DETER                      |             | neer 1 01 O                                     | 21IEEL2      |  |
|                                                                                                                   | A.C.N. 006 978 294                                                                                                                                   |                                      | [PRINT]            | SED SURVEYOR PETER ANDREW DENNIS [PRINT]  ATURE DIGITALLY SIGNED DATE / / DATE                                                                                                                                                                                                                                                                                                                                                                                                                           |                            |             |                                                 |              |  |
| CAULFIELD SOUTH, 3<br>Phone (03) 9523 9155 Fax (03)<br>Email: melb@dicksonhearn.                                  |                                                                                                                                                      | , <b>3162.</b><br>03) 9523 6926      | SIGNATURE          | יוטו I AL                                                                                                                                                                                                                                                                                                                                                                                                                                                                                                | LY SIGNED DATE / /         | يع          | UNCIL DELEGATE                                  |              |  |
|                                                                                                                   |                                                                                                                                                      |                                      | VEL. 2120          |                                                                                                                                                                                                                                                                                                                                                                                                                                                                                                          | VERSION                    | ٠,          | Original sheet :                                | SIZE AJ      |  |