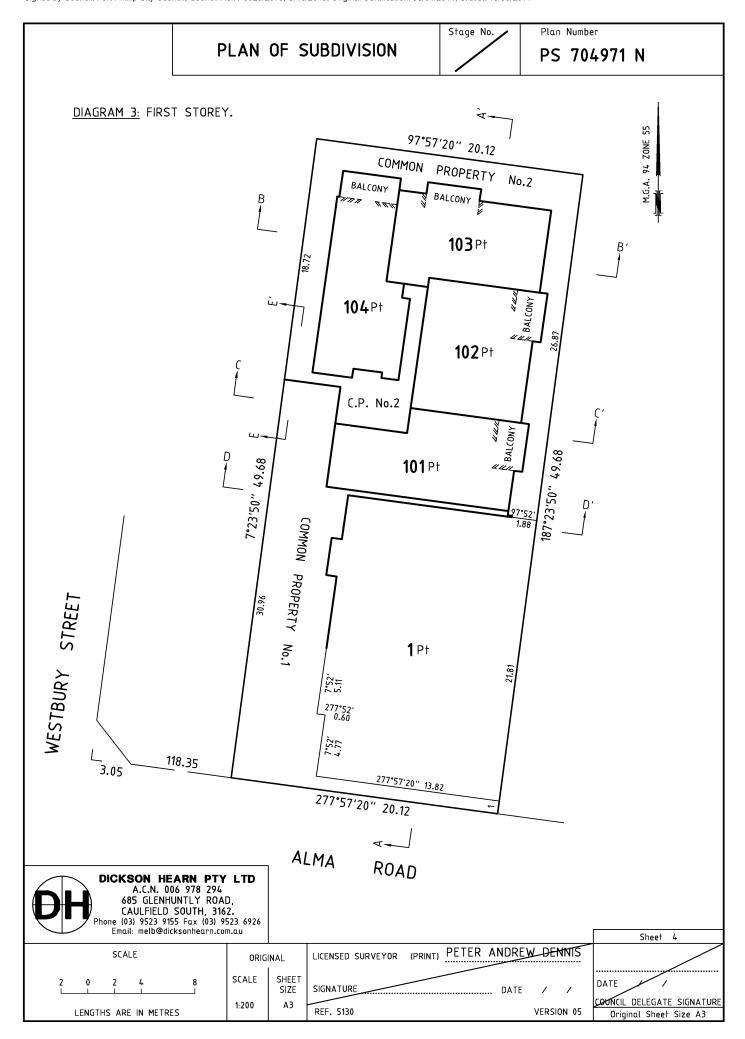

|                                                                                                                   |                                                                                                                                                      | BDIVISION                            | STAGE              | E NO                                                                                                                                                                                                                                                                                                                                                                                                                                                                                                     | LRS use only               | Plan Number |                                                 |              |  |
|-------------------------------------------------------------------------------------------------------------------|------------------------------------------------------------------------------------------------------------------------------------------------------|--------------------------------------|--------------------|----------------------------------------------------------------------------------------------------------------------------------------------------------------------------------------------------------------------------------------------------------------------------------------------------------------------------------------------------------------------------------------------------------------------------------------------------------------------------------------------------------|----------------------------|-------------|-------------------------------------------------|--------------|--|
|                                                                                                                   | PLAN OF SU                                                                                                                                           |                                      |                    |                                                                                                                                                                                                                                                                                                                                                                                                                                                                                                          | EDITION 1                  | PS          | 704971                                          | N            |  |
| Location of Land                                                                                                  |                                                                                                                                                      |                                      |                    | Council Certification                                                                                                                                                                                                                                                                                                                                                                                                                                                                                    |                            |             |                                                 |              |  |
| Parish: PRAHRAN                                                                                                   |                                                                                                                                                      |                                      |                    | Council Name: CITY OF PORT PHILLIP Ref:                                                                                                                                                                                                                                                                                                                                                                                                                                                                  |                            |             |                                                 |              |  |
| Township: Section: Crown Allotment: Crown Portion: 149B (PART)                                                    |                                                                                                                                                      |                                      | 2. T<br>           | <ol> <li>This plan is certified under section 6 of the Subdivision Act 1988.</li> <li>This plan is certified under section 11(7) of the Subdivision Act 1988.         Date of original certification under section 6 / /     </li> <li>This is a statement of compliance issued under Section 21 of the Subdivision Act 1988.</li> <li>Public Open Space         <ol> <li>A requirement for public open space under section 18 of the Subdivision Act 1988 has/has not been made.</li> </ol> </li> </ol> |                            |             |                                                 |              |  |
| Title Reference: vol. 11159 fol. 118                                                                              |                                                                                                                                                      |                                      |                    | (ii) The requirement has/has not been satisfied. (iii) The requirement is to be satisfied in Stage                                                                                                                                                                                                                                                                                                                                                                                                       |                            |             |                                                 |              |  |
| Last Plan Reference: LOT 1 TP 944243 U  Postal Address: 138 ALMA ROAD (at time of subdivision) ST KILDA EAST 3183 |                                                                                                                                                      |                                      | C                  | (iv) The requirement has been satisfied for                                                                                                                                                                                                                                                                                                                                                                                                                                                              |                            |             |                                                 |              |  |
| MGA94 Co-ordinates E 323 920 ZONE: 55 (of approx. centre of N 5 807 610 land in plan)                             |                                                                                                                                                      |                                      | This               | This plan is re-certified under section 11(7) of the Subdivision Act 1988.  Council Delegate                                                                                                                                                                                                                                                                                                                                                                                                             |                            |             |                                                 |              |  |
| Vesting of Roads and / or Reserves  <br>  Identifier   Council/Body/Person                                        |                                                                                                                                                      |                                      |                    | ate                                                                                                                                                                                                                                                                                                                                                                                                                                                                                                      | / /                        |             |                                                 |              |  |
|                                                                                                                   | ·                                                                                                                                                    |                                      |                    | Notations                                                                                                                                                                                                                                                                                                                                                                                                                                                                                                |                            |             |                                                 |              |  |
| Nil Nil                                                                                                           |                                                                                                                                                      |                                      | Stagi              | Staging This is/is not a staged subdivision Planning Permit No.                                                                                                                                                                                                                                                                                                                                                                                                                                          |                            |             |                                                 |              |  |
| Donatain to the training to                                                                                       |                                                                                                                                                      |                                      |                    | Depth Limitation Does not Apply                                                                                                                                                                                                                                                                                                                                                                                                                                                                          |                            |             |                                                 |              |  |
| Boundaries shown by thick continuous lines are defined by buildings.                                              |                                                                                                                                                      |                                      |                    | THIS IS A SPEAR PLAN                                                                                                                                                                                                                                                                                                                                                                                                                                                                                     |                            |             |                                                 |              |  |
| Location of boundaries defined by buildings:-<br>- Internal Face: all boundaries.                                 |                                                                                                                                                      |                                      |                    |                                                                                                                                                                                                                                                                                                                                                                                                                                                                                                          |                            |             |                                                 |              |  |
| The Comm<br>plan exce                                                                                             | o 203 (both inclusive) each com<br>mon Property No.1 is all the lo<br>ept lots 1 to 203 (both inclusiv<br>es the structure of walls, floo<br>daries. | und in this<br>ve) & Common Prop     |                    | LOTS ON THIS PLAN MAY BE AFFECTED BY ONE OR MORE OWNERS CORPORATIONS – SEE OWNERS CORPORATION SEARCH REPORT FOR DETAILS                                                                                                                                                                                                                                                                                                                                                                                  |                            |             |                                                 |              |  |
| the buildi<br>The posit                                                                                           | nal columns, service ducts and<br>ing are deemed to be part of<br>tions of these columns, ducts<br>wn on the diagrams contained                      | Common Property<br>and shafts have r | No.1.<br>not Surve | Survey This plan is/ <del>is not</del> based on survey.                                                                                                                                                                                                                                                                                                                                                                                                                                                  |                            |             |                                                 |              |  |
|                                                                                                                   |                                                                                                                                                      |                                      |                    | This survey has been connected to permanent marks no(s) in Proclaimed Survey Area No                                                                                                                                                                                                                                                                                                                                                                                                                     |                            |             |                                                 |              |  |
| Easement Information Legend: A - Appurtenant Easement E - Encumbering Easement                                    |                                                                                                                                                      |                                      |                    | rumberine                                                                                                                                                                                                                                                                                                                                                                                                                                                                                                | Easement (Road)            | LR          | LRS use only                                    |              |  |
| Section 12(2) of the Subdivision Act 1988 applies to all the land in the                                          |                                                                                                                                                      |                                      |                    |                                                                                                                                                                                                                                                                                                                                                                                                                                                                                                          |                            |             |                                                 |              |  |
| Easement<br>Reference                                                                                             | Purpose                                                                                                                                              | Width<br>(Metres)                    | Origin             |                                                                                                                                                                                                                                                                                                                                                                                                                                                                                                          | Land Benefited/In Favour O |             | Statement of Compliance/<br>Exemption Statement |              |  |
|                                                                                                                   |                                                                                                                                                      |                                      |                    |                                                                                                                                                                                                                                                                                                                                                                                                                                                                                                          |                            | Re          | ceived                                          |              |  |
|                                                                                                                   |                                                                                                                                                      |                                      |                    |                                                                                                                                                                                                                                                                                                                                                                                                                                                                                                          |                            |             | Date 24/                                        | 06 / 2014    |  |
|                                                                                                                   |                                                                                                                                                      |                                      |                    |                                                                                                                                                                                                                                                                                                                                                                                                                                                                                                          |                            | LR          | S use only                                      |              |  |
|                                                                                                                   |                                                                                                                                                      |                                      |                    |                                                                                                                                                                                                                                                                                                                                                                                                                                                                                                          |                            |             | AN REGISTERE<br>ne 2:31pm                       | D            |  |
|                                                                                                                   |                                                                                                                                                      |                                      |                    |                                                                                                                                                                                                                                                                                                                                                                                                                                                                                                          |                            | Tin<br>Da   | 45 (07 (                                        | 2014         |  |
|                                                                                                                   |                                                                                                                                                      |                                      |                    |                                                                                                                                                                                                                                                                                                                                                                                                                                                                                                          |                            | As          | B Puniarassistant Registr                       | ar of Titles |  |
|                                                                                                                   |                                                                                                                                                      | <u> </u>                             |                    |                                                                                                                                                                                                                                                                                                                                                                                                                                                                                                          | DETER                      |             | neer 1 01 O                                     | 21IEEL2      |  |
|                                                                                                                   | A.C.N. 006 978 294                                                                                                                                   |                                      | [PRINT]            | SED SURVEYOR PETER ANDREW DENNIS [PRINT]  ATURE DIGITALLY SIGNED DATE / / DATE                                                                                                                                                                                                                                                                                                                                                                                                                           |                            |             |                                                 |              |  |
| CAULFIELD SOUTH, 3<br>Phone (03) 9523 9155 Fax (03)<br>Email: melb@dicksonhearn.                                  |                                                                                                                                                      | , <b>3162.</b><br>03) 9523 6926      | SIGNATURE          | יוטו I AL                                                                                                                                                                                                                                                                                                                                                                                                                                                                                                | LY SIGNED DATE / /         | يع          | UNCIL DELEGATE                                  |              |  |
|                                                                                                                   |                                                                                                                                                      |                                      | VEL. 2120          |                                                                                                                                                                                                                                                                                                                                                                                                                                                                                                          | VERSION                    | ٠,          | Original sheet :                                | SIZE AJ      |  |