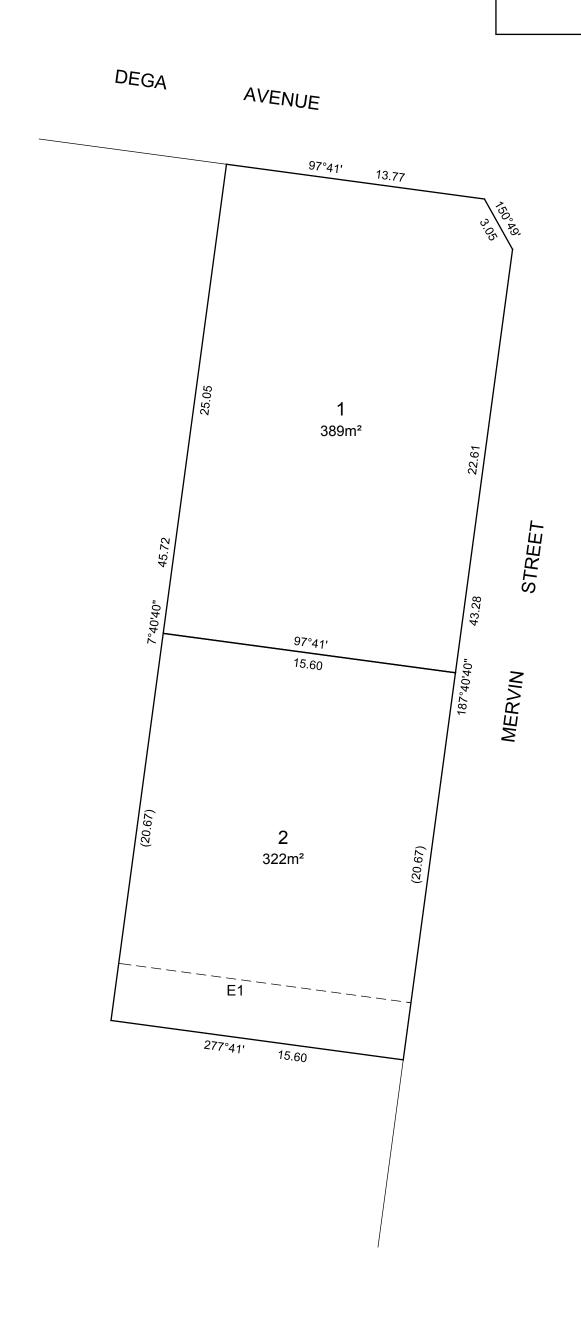

| PLAN UNDER SECTION 22 OF THE SUBDIVISION ACT 1988 PLAN OF SUBDIVISION                                                                                                                                                                              |                    |        |                                             |         | EDITION 1         | PS                          | 3723488J                                           |
|----------------------------------------------------------------------------------------------------------------------------------------------------------------------------------------------------------------------------------------------------|--------------------|--------|---------------------------------------------|---------|-------------------|-----------------------------|----------------------------------------------------|
| LOCATION OF LAND  PARISH: MOORABBIN CROWN DESCRIPTION: DENDY'S CROWN SPECIAL SURVEY (PART) TITLE REFERENCES: VOL. 4834 FOL. 624 LAST PLAN REFERENCE: LOT 80 ON LP9500 POSTAL ADDRESS: (at time of subdivision)  28 DEGA AVENUE BENTLEIGH EAST 3165 |                    |        |                                             |         | COUNCIL NAME: GLE | N EIRA CITY COUN            | ICIL                                               |
| VESTING OF ROADS AND/OR RESERVES                                                                                                                                                                                                                   |                    |        |                                             |         |                   |                             |                                                    |
| IDENTIFIER (                                                                                                                                                                                                                                       |                    | COUNCI | COUNCIL/BODY/PERSON                         |         |                   |                             |                                                    |
|                                                                                                                                                                                                                                                    | NIL                |        | NIL                                         |         |                   |                             |                                                    |
| NOTATIONS                                                                                                                                                                                                                                          |                    |        |                                             |         |                   |                             |                                                    |
| DEPTH LIMITATION: Does Not Apply                                                                                                                                                                                                                   |                    |        |                                             | 1101711 |                   |                             |                                                    |
| This is an eF SURVEY: This plan is t                                                                                                                                                                                                               | pased on survey.   | LEOFND |                                             |         | FORMATION         |                             |                                                    |
| LEGEND: A-Appurtenant Easement E-Encumbering Easement  Section 12(2) of the Subdivision Act 1988 applies vide this plan                                                                                                                            |                    |        |                                             |         |                   |                             |                                                    |
| IDENTIFIER                                                                                                                                                                                                                                         |                    |        | DTH (m) ORIGIN                              |         |                   | LAND BENEFITED/IN FAVOUR OF |                                                    |
| E1                                                                                                                                                                                                                                                 | DRAINAGE AND SEWER |        | 3.05                                        |         | LP9500            | L                           | OTS ON LP9500                                      |
|                                                                                                                                                                                                                                                    | Åbsolute           |        | SURVEYORS FILE REF: 2336                    |         |                   | ORIGINAL SHEET<br>SIZE: A3  | SHEET 1 OF 2                                       |
| Surveying Pty Ltd total surveying solutions  Suite 5, 11 Sabre Drive PORT MELBOURNE VIC 3207 PO Box 530 BENTLEIGH VIC 3204 PH +61 3 9557 1407                                                                                                      |                    | 207    | LICENSED SURVEYOR: MARY C RABLING VERSION 1 |         |                   |                             | and may be subject to change.  13/12/2018 10:42 AM |

## PS723488J

bsolute Surveying Pty Ltd Suite 5, 11 Sabre Drive PORT MELBOURNE VIC 3207

PO Box 530 BENTLEIGH VIC 3204

PH +61 3 9557 1407

SCALE 1:200 LENGTHS ARE IN METRES

ORIGINAL SHEET SIZE: A3

SHEET 2

LICENSED SURVEYOR: MARY C RABLING